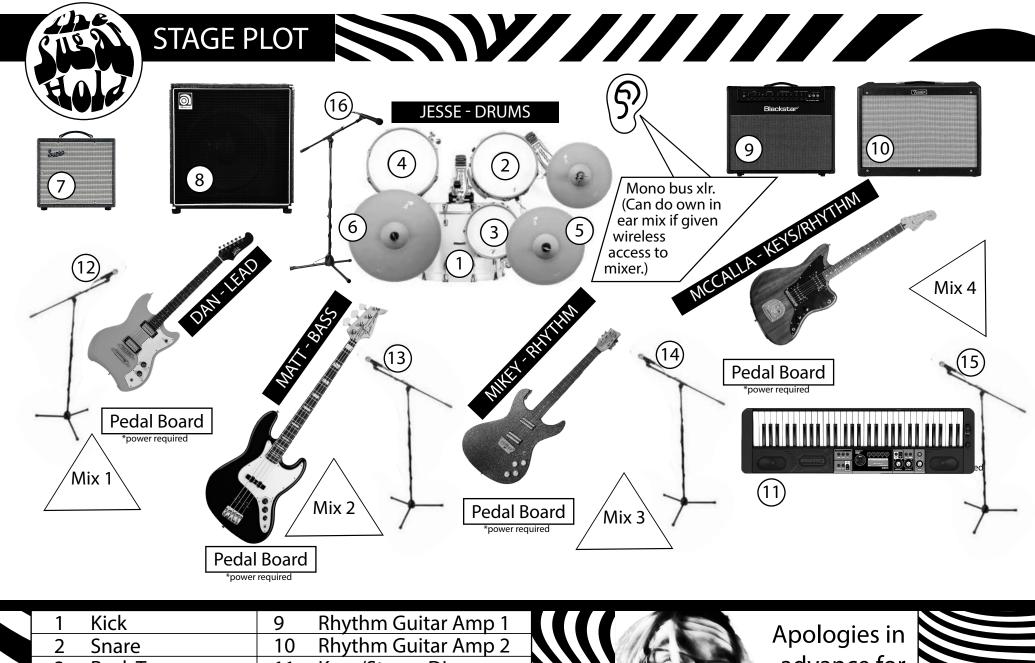

| 1 | Kick            | 9  | Rhythm Guitar Amp 1    |             |          |             | Apologies in    |   |    |   |
|---|-----------------|----|------------------------|-------------|----------|-------------|-----------------|---|----|---|
| 2 | Snare           | 10 | Rhythm Guitar Amp 2    | $\Lambda M$ | 14/64 DO |             | . •             |   |    |   |
| 3 | Rack Tom        | 11 | Keys/Stereo DI         |             |          | 10          | advance for     |   |    |   |
| 4 | Floor Tom       | 12 | Vocal Mic 1            |             |          | 3           | frequent and    |   |    |   |
| 5 | Overhead R      | 13 | Vocal Mic 2 (main b/u) |             |          |             | •               |   |    |   |
| 6 | Overhead L      | 14 | Vocal Mic 3 (Lead)     |             |          |             | enthusiastic    |   |    |   |
| 7 | Lead Guitar Amp | 15 | Vocal Mic 4            |             |          |             | bass solos.     |   | ø, | 1 |
| 8 | Bass Amp        | 16 | Vocal Mic 5            |             |          | _Th         | ne Sugar Hold   | 1 |    | y |
|   |                 |    |                        |             |          | <b>R</b> '' | ic Jugui i lolu |   |    | 4 |